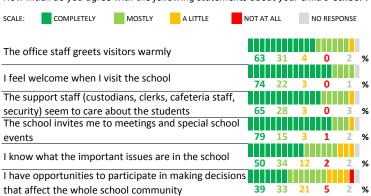

# **QUALITY OF FACILITIES**

| My School's Score | 91 | VERY STRONG |
|-------------------|----|-------------|
|-------------------|----|-------------|

How would you rate the quality of the following facilities at your school?