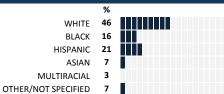

#### **HOW TO READ THIS REPORT**



#### **MEASURE SCORES**

- Scores are calculated by aggregating the response items in that measure, giving more weight to those reponse items that are harder to agree with.
- Because schools are compared to other schools in the district, performance may be labeled "weak" despite having a majority of positive responses to individual items.



### **RESPONSE RATE**

# My School's Response Rate 36%

- Results not reported for schools with a response rate less than 30%.
- Response rate estimated by dividing the school's April 2015 enrollment by total number of children parents report having at the school.

# SURVEYED PARENT RACE



## SCHOOL RECOMMENDATION

How likely are parents to recommend this school, on a scale of 1 to 10?

My School's Average Score

9.5

## **SCHOOL SAFETY**

How much do you agree with the following statements about your child's school?



### SCHOOL COMMUNITY





# **QUALITY OF FACILITIES**

| My School's Score | 91 | VERY STRONG |
|-------------------|----|-------------|
|-------------------|----|-------------|

How would you rate the quality of the following facilities at your school?



## **PARENT-TEACHER PARTNERSHIP**

| · ·                                                                    |        |     |    |         |      |   |
|------------------------------------------------------------------------|--------|-----|----|---------|------|---|
| How much do you agree with the follow