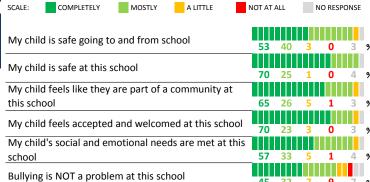

## **SCHOOL SAFETY**

How much do you agree with the following statements about your child's school?

### SCHOOL COMMUNITY