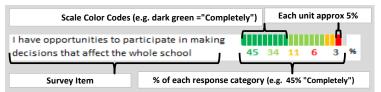

#### **HOW TO READ THIS REPORT**



#### **MEASURE SCORES**

- Scores are calculated by aggregating the response items in that measure, giving more weight to those reponse items that are harder to agree with.
- Because schools are compared to other schools in the district, performance may be labeled "weak" despite having a majority of positive responses to individual items.



### **RESPONSE RATE**

# My School's Response Rate 36%

- Results not reported for schools with a response rate less than 30%.
- Response rate estimated by dividing the school's April 2015 enrollment by total number of children parents report having at the school.

# SURVEYED PARENT RACE



## SCHOOL RECOMMENDATION

How likely are parents to recommend this school, on a scale of 1 to 10?

My School's Average Score

9.5

## **SCHOOL SAFETY**

How much