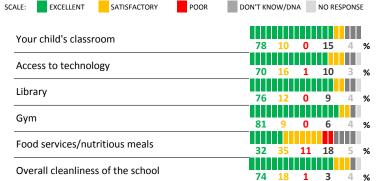

# ADDITIONAL ITEMS

| How much do you agree with the following statements? |
|------------------------------------------------------|
|                                                      |