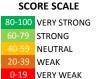

#### **MEASURE SCORES**

- Scores are calculated by aggregating the response items in that measure, giving more weight to those reponse items that are harder to agree with.
- Because schools are compared to other schools in the district, performance may be labeled "weak" despite having a majority of positive responses to individual items.